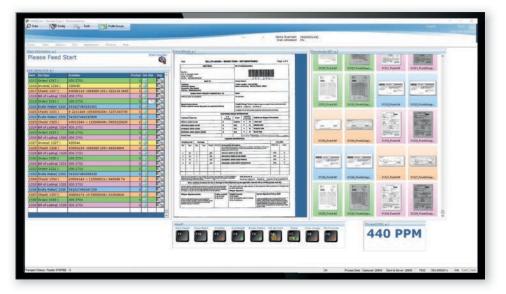

IntelliScan USC is a fully integrated, cost-effective capture and transport control application that provides scan-time controls to ensure that images are captured right the first time.

ibml's document management and processing systems offer innovation, versatility, reliability, and functionality to meet the demands of a wide ariety of business application. For your organization, that translates into comprehensive business solutions that fit your individual challenges and handle day-to-day needs at maximum efficiency.