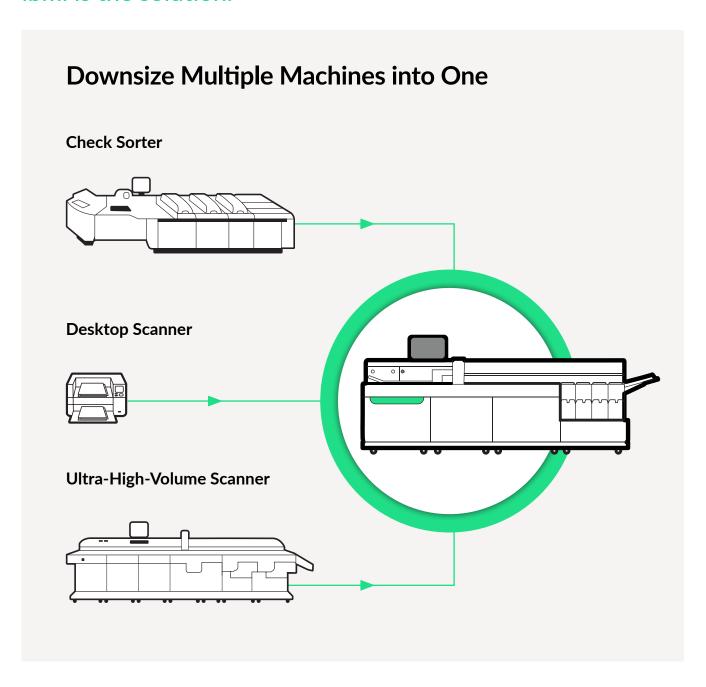

## ibml is the solution.

### One Scanner, Many Documents

Checks, remittance slips, letters, survey forms, oversized envelopes-the ibml Fusion does it all with intermixed feeding capabilities