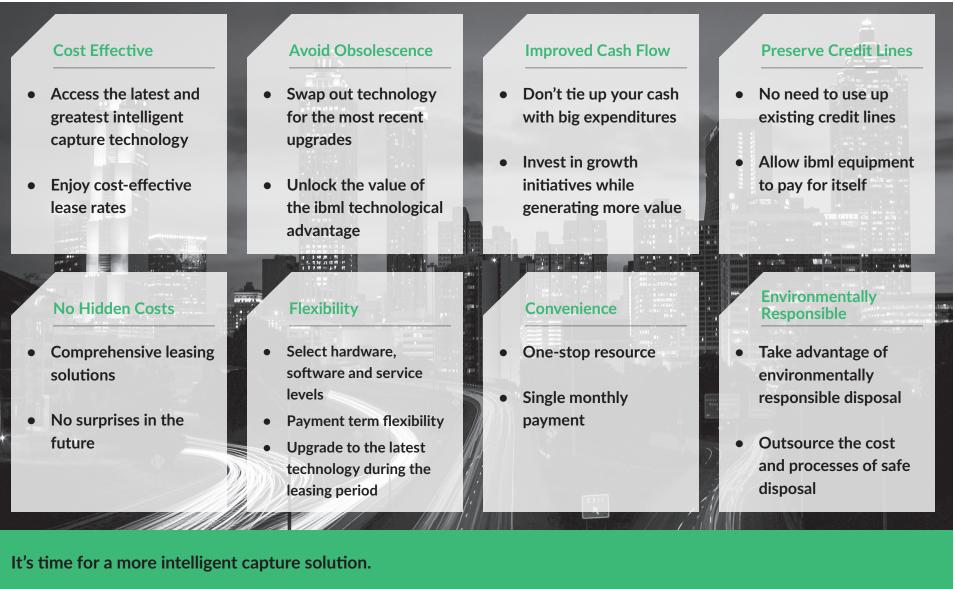

#### **Benefits of ibml Leasing**

Each business that utilizes ibml Leasing takes advantage of the period and terms that are best suited to the company's unique goals. Leases within the program are operating leases compliant under the rules of FASB 13, and qualifying leases are 100% tax deductible.