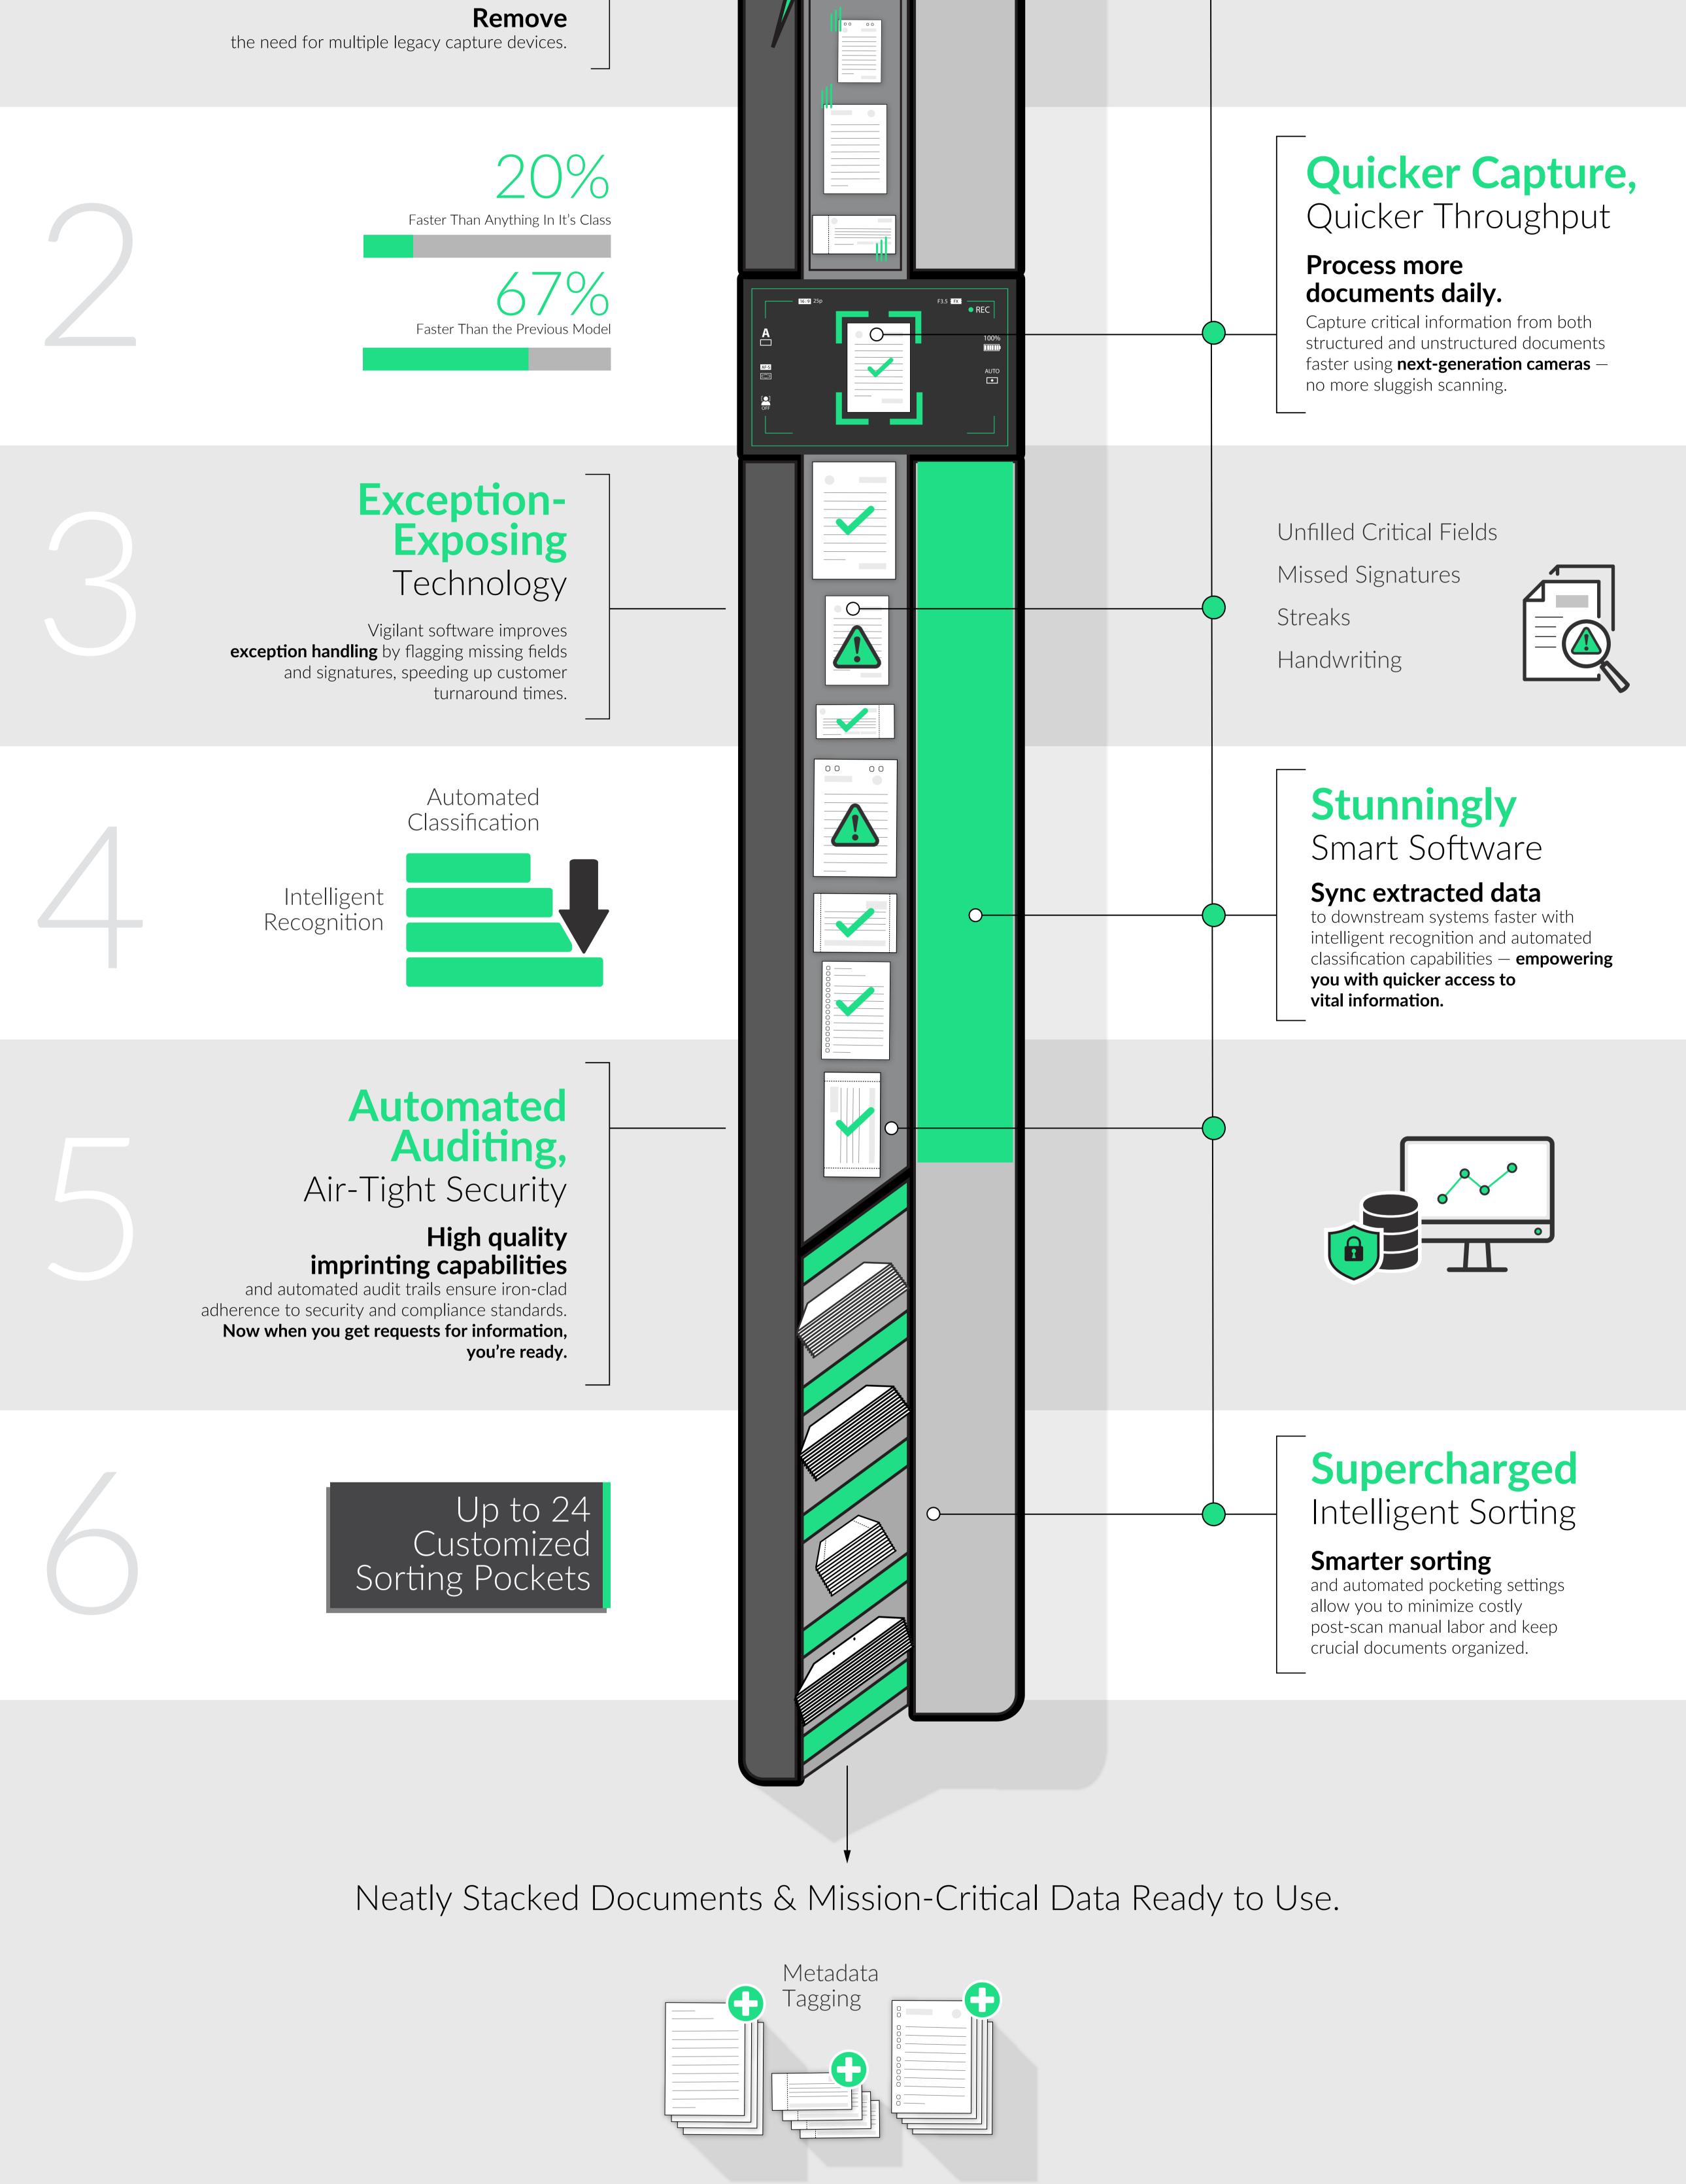

# Outperform

Reach the next level of efficiency with a multitude of features that improve operator productivity and minimize equipment downtime.

## Fuse Your Processes. Fuel Your Productivity.

Harness the Power of the World's Fastest Scanner.